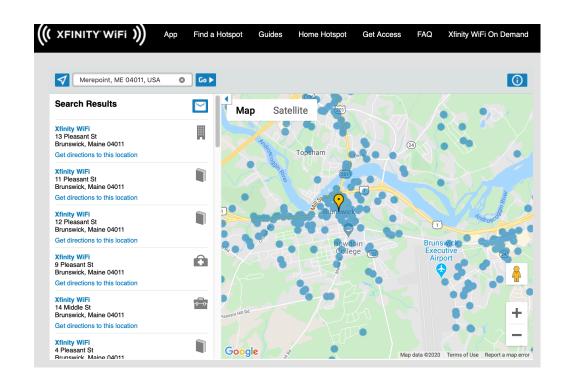

## **XFinity Hotspots**

Xfinity Hotspots are available for use in Brunswick.

To find a local Xfinity Hotspot, click the following link: <a href="https://wifi.xfinity.com">https://wifi.xfinity.com</a> Insert your zip code to view a local hotspot map.