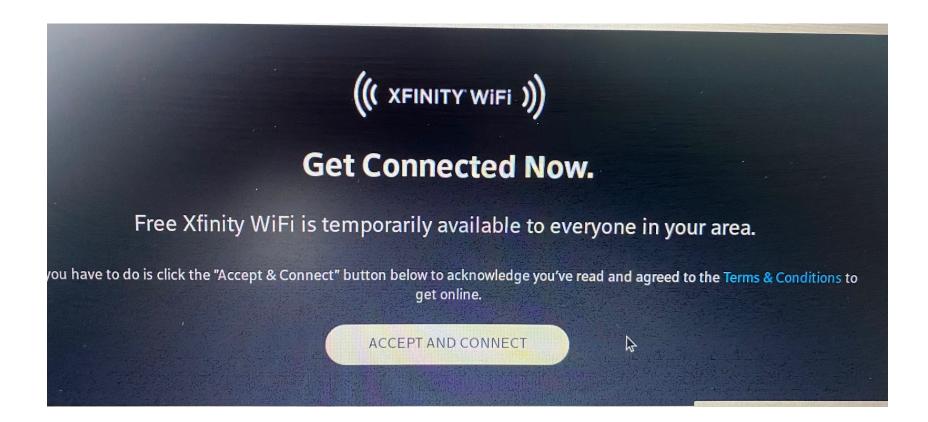

## Joining a Hotspot:

When joining a <u>Free</u> XFINITY WIFI Hotspot, a box will appear with the message: **Get Connected Now.** 

**To Connect:** Click the button, "**ACCEPT AND CONNECT**" Once connected a browser window will open for internet use.