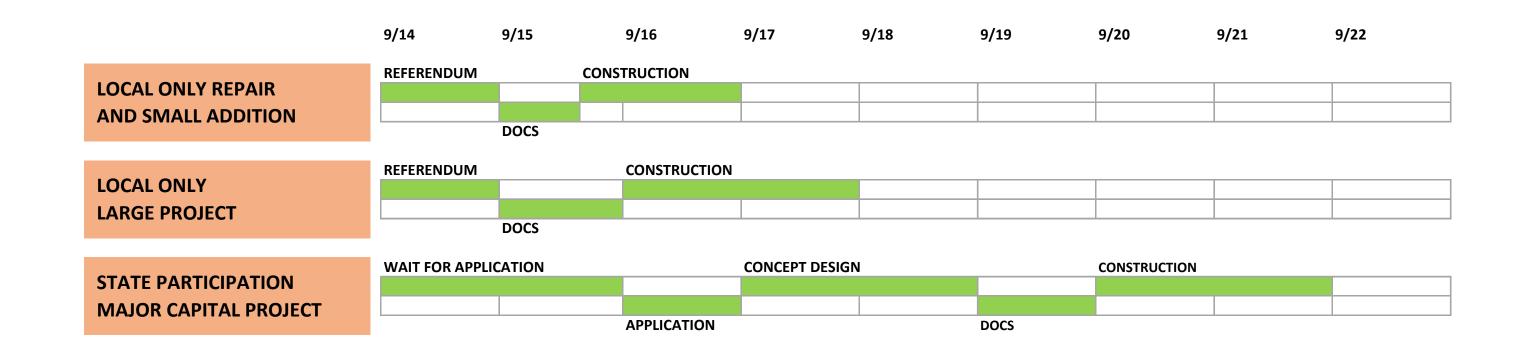

RENOVATION AND SMALL ADDITIONS             | \$13,954,453      | 15 YEARS          |
| 9           | JR. HIGH SCHOOL | 6 to 8          | 600/660  |                 | MINOR RENOVATION, MAJOR RENOVATION, AND SMALL ADDITION | \$17,641,984      | 20 YEARS          |
| 10          | JR. HIGH SCHOOL | 6 to 8          | 600/660  |                 | LARGE ADDITION W/ MINOR<br>RENOVATION AT 1983 WING     | \$21,066,793      | 40 YEARS          |
| 11          | JR. HIGH SCHOOL | 6 to 8          | 600/660  |                 | NEW BUILDING                                           | \$28,541,327      | 40 YEARS          |
| 12          | JR. HIGH SCHOOL | 6 to 8          | 540      | NEW             | REPAIR ONLY                                            | \$3,059,690       | 10 YEARS          |