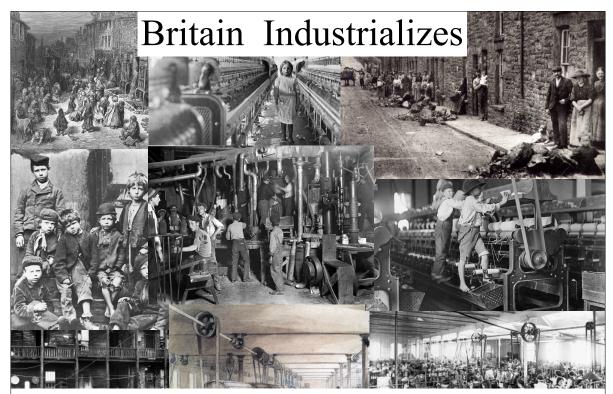

Directions: examine the documents at each station to gather information to answer the question "What effect did British industrialization have on the average factory worker?" Be sure to take notes on something of note from each source at each station.