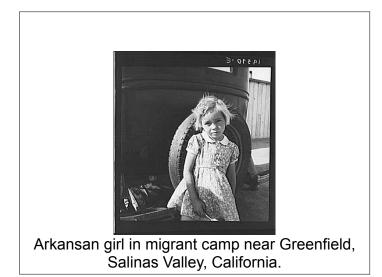

Migrant laborers, Brawley, Imperial Valley, California

Family, one month after leaving South Dakota, on road in Tulelake, California, 1939

Arkansas family, seven months in California, washing dishes, 1936