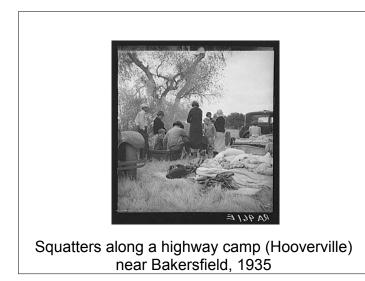

Pregnant migrant woman, squatter's camp, Kern County, California, 1936

Motherless children, cotton pickers, California, 1935

Drought refugees in migrant camp, California

California migrant camp, 1936

Son of destitute migrant, American River Camp, near Sacramento, California