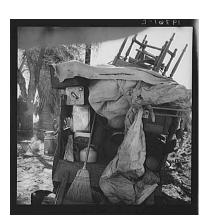

Migrant family on U.S. Highway 99 between Bakersfield and Famoso, 1936





Former Missouri farmers, now migrant workers in California, 1936



Children of migrant workers, California, 1937



Migrant pea pickers, and all their worldly possessions, 1936





Tom Collins, manager of Kern camp, California, with migrant mother and child, 1936





Oklahoman family vehicle, stranded by side of the road in California, 1936





Migrant family outfit on U.S. 99 between Bakersfield, California, and the Ridge, 1939





Migrant laborers, Brawley, Imperial Valley, California







Family, one month after leaving South Dakota, on road in Tulelake, California, 1939





Arkansas family, seven months in California, washing dishes, 1936





Pregnant migrant woman, squatter's camp, Kern County, California, 1936



Motherless children, cotton pickers, California, 1935



Drought refugees in migrant camp, California



California migrant camp, 1936



Son of destitute migrant, American River Camp, near Sacramento, California





Eighteen year-old mother from Oklahoma, now a California migrant, 1937



Freight car converted into house in "Little Oklahoma," California



Pea ranch camp near Calipatria, Imperial Valley, C