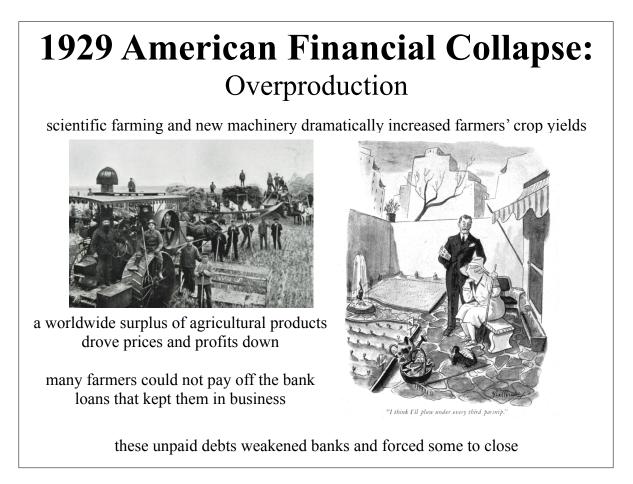

Migrant family on U.S. Highway 99 between Bakersfield and Famoso, 1936

Former Missouri farmers, now migrant workers in California, 1936

Children of migrant workers, California, 1937

Migrant pea pickers, and all their worldly possessions, 1936