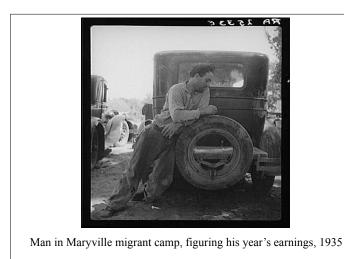

Pregnant migrant woman, squatter's camp, Kern County, California, 1936

Motherless children, cotton pickers, California, 1935

Drought refugees in migrant camp, California

California migrant camp, 1936

Son of destitute migrant, American River Camp, near Sacramento, California