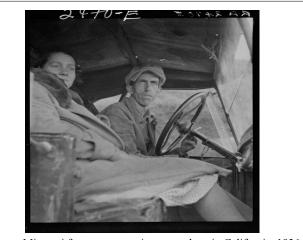

Tom Collins, manager of Kern camp, California, with migrant mother and child, 1936

Oklahoman family vehicle, stranded by side of the road in California, 1936

Migrant family outfit on U.S. 99 between Bakersfield, California, and the Ridge, 1939