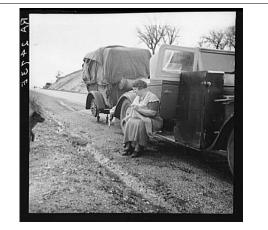

Housing for workers of the Frick Ranch, California

Migrant pea pickers on the road with tire trouble, California, 1936