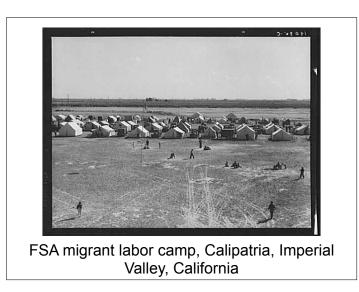

Eighteen year-old mother from Oklahoma, now a California migrant, 1937

Freight car converted into house in "Little Oklahoma," California

Pea ranch camp near Calipatria, Imperial Valley, California

Migrant cotton picker, California, 1938