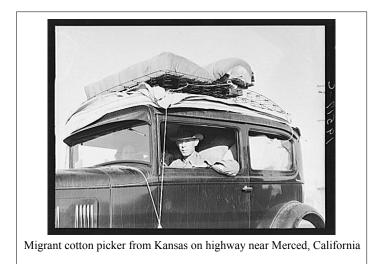

Eighteen year-old mother from Oklahoma, now a California migrant, 1937

Freight car converted into house in "Little Oklahoma," California

Pea ranch camp near Calipatria, Imperial Valley, California

Migrant cotton picker, California, 1938