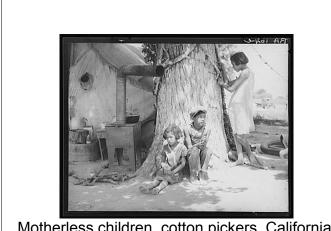

Pregnant migrant woman, squatter's camp, Kern County, California, 1936

Motherless children, cotton pickers, California, 1935

Drought refugees in migrant camp, California

California migrant camp, 1936

Son of destitute migrant, American River Camp, near Sacramento, California