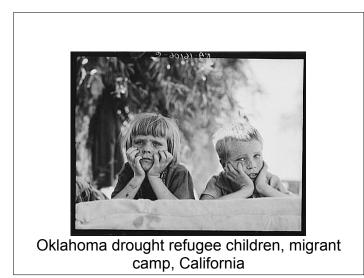

Migrant family on U.S. Highway 99 between Bakersfield and Famoso, 1936





Former Missouri farmers, now migrant workers in California, 1936



Children of migrant workers, California, 1937



Migrant pea pickers, and all their worldly possessions, 1936





Tom Collins, manager of Kern camp, California, with migrant mother and child, 1936





Oklahoman family vehicle, stranded by side of the road in California, 1936





Migrant family outfit on U.S. 99 between Bakersfield, California, and the Ridge, 1939





Migrant laborers, Brawley, Imperial Valley, California







Family, one month after leaving South Dakota, on road in Tulelake, California, 1939





Arkansas family, seven months in California, washing dishes, 1936





Pregnant migrant woman, squatter's camp, Kern County, California, 1936



Motherless children, cotton pickers, California, 1935



Drought refugees in migrant camp, California



California migrant camp, 1936



Son of destitute migrant, American River Camp, near Sacramento, California





Eighteen year-old mother from Oklahoma, now a California migrant, 1937



Freight car converted into house in "Little Oklahoma," California



Pea ranch camp near Calipatria, Imperial Valley, California



Migrant cotton picker, California, 1938



Housing for workers of the Frick Ranch, California













Migrant pea pickers on the road with tire trouble, California, 1936