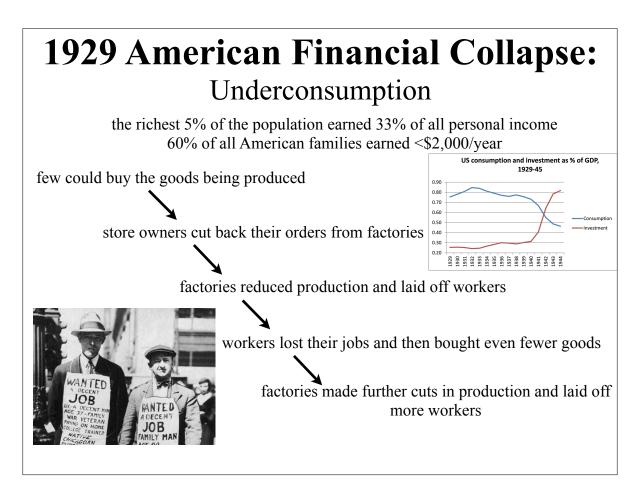

Tom Collins, manager of Kern camp, California, with migrant mother and child, 1936

Oklahoman family vehicle, stranded by side of the road in California, 1936

Migrant family outfit on U.S. 99 between Bakersfield, California, and the Ridge, 1939