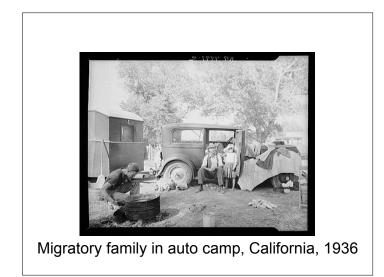

Migrant family on U.S. Highway 99 between Bakersfield and Famoso, 1936





Former Missouri farmers, now migrant workers in California, 1936



Children of migrant workers, California, 1937



Migrant pea pickers, and all their worldly possessions, 1936





Tom Collins, manager of Kern camp, California, with migrant mother and child, 1936





Oklahoman family vehicle, stranded by side of the road in California, 1936





Migrant family outfit on U.S. 99 between Bakersfield, California, and the Ridge, 1939





Migrant laborers, Brawley, Imperial Valley, California







Family, one month after leaving South Dakota, on road in Tulelake, California, 1939





Arkansas family, seven months in California, washing dishes, 1936





Pregnant migrant woman, squatter's camp, Kern County, California, 1936



Motherless children, cotton pickers, California, 1935



Drought refugees in migrant camp, California



California migrant camp, 1936



Son of destitute migrant, American River Camp, near Sacramento, California





Eighteen year-old mother from Oklahoma, now a California migrant, 1937



Freight car converted into house in "Little Oklahoma," California



Pea ranch camp near Calipatria, Imperial Valley, California



Migrant cotton picker, California, 1938



Housing for workers of the Frick