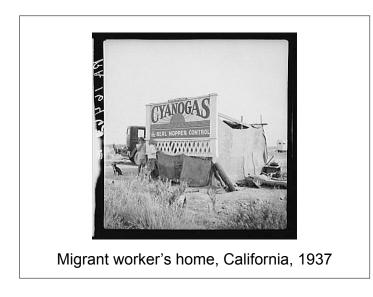

worldly possessions, 1936





Tom Collins, manager of Kern camp, California, with migrant mother and child, 1936





Oklahoman family vehicle, stranded by side of the road in California, 1936





Migrant family outfit on U.S. 99 between Bakersfield, California, and the Ridge, 1939





Migrant laborers, Brawley, Imperial Valley, California







Family, one month after leaving South Dakota, on road in Tulelake, California, 1939





Arkansas family, seven months in California, washing dishes, 1936





Pregnant migrant woman, squatter's camp, Kern County, California, 1936



Motherless children, cotton pickers, California, 1935



Drought refugees in migrant camp, California



California migrant camp, 1936



Son of destitute migrant, American River Camp, near Sacramento, California





Eighteen year-old mother from Oklahoma, now a California migrant, 1937



Freight car converted into house in "Little Oklahoma," California



Pea ranch camp near Calipatria, Imperial Valley, California



Migrant cotton picker, California, 1938



Housing for workers of the Frick Ranch, California













Migrant pea pickers on the road with tire trouble, California, 1936