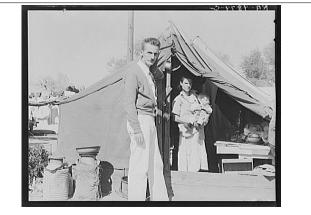

Tom Collins, manager of Kern camp, California, with migrant mother and child, 1936

Oklahoman family vehicle, stranded by side of the road in California, 1936

Migrant family outfit on U.S. 99 between Bakersfield, California, and the Ridge, 1939