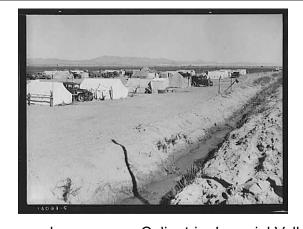

Migrant laborers, Brawley, Imperial Valley, California

Family, one month after leaving South Dakota, on road in Tulelake, California, 1939

Arkansas family, seven months in California, washing dishes, 1936