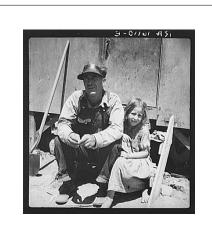

Tom Collins, manager of Kern camp, California, with migrant mother and child, 1936

Oklahoman family vehicle, stranded by side of the road in California, 1936

Migrant family outfit on U.S. 99 between Bakersfield, California, and the Ridge, 1939