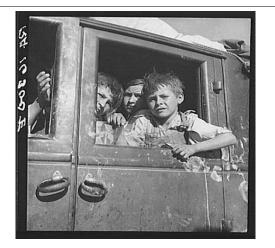

Migrant family on U.S. Highway 99 between Bakersfield and Famoso, 1936

Former Missouri farmers, now migrant workers in California, 1936

Children of migrant workers, California, 1937

Migrant pea pickers, and all their worldly possessions, 1936