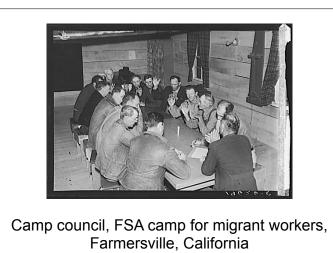

s, Brawley, Imperial Valley, California







Family, one month after leaving South Dakota, on road in Tulelake, California, 1939





Arkansas family, seven months in California, washing dishes, 1936





Pregnant migrant woman, squatter's camp, Kern County, California, 1936



Motherless children, cotton pickers, California, 1935



Drought refugees in migrant camp, California



California migrant camp, 1936



Son of destitute migrant, American River Camp, near Sacramento, California





Eighteen year-old mother from Oklahoma, now a California migrant, 1937



Freight car converted into house in "Little Oklahoma," California



Pea ranch camp near Calipatria, Imperial Valley, California



Migrant cotton picker, California, 1938



Housing for workers of the Frick Ranch, California













Migrant pea pickers on the road with tire trouble, California, 1936