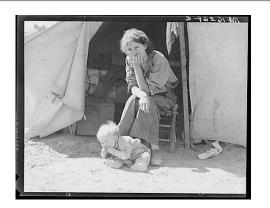

Tom Collins, manager of Kern camp, California, with migrant mother and child, 1936

Oklahoman family vehicle, stranded by side of the road in California, 1936

Migrant family outfit on U.S. 99 between Bakersfield, California, and the Ridge, 1939