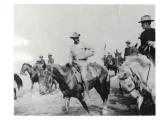

Congress also passed the said the U.S. would give Cuba its freedom after kicking out Spain

an assortment of college athletes, cowboys, miners, and law officers led by

charged up San Juan Hill in Cuba during Spanish-American War