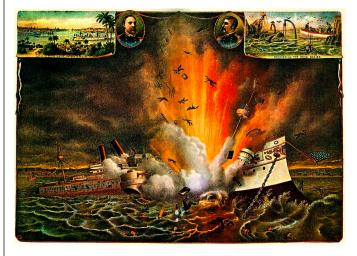

# The Spanish-American War (1898)

| the | , anchored near Cuba, exploded on February 15, 1898 |
|-----|-----------------------------------------------------|
|     | 260 crew members were killed                        |

press exploded into anti-Spanish sentiment

the public blamed Spain: "\_\_\_\_\_\_" became the battle cry

on April 11, 1898 McKinley gave in to the public demand sent a message to Congress asking for war Congress happily voted for it