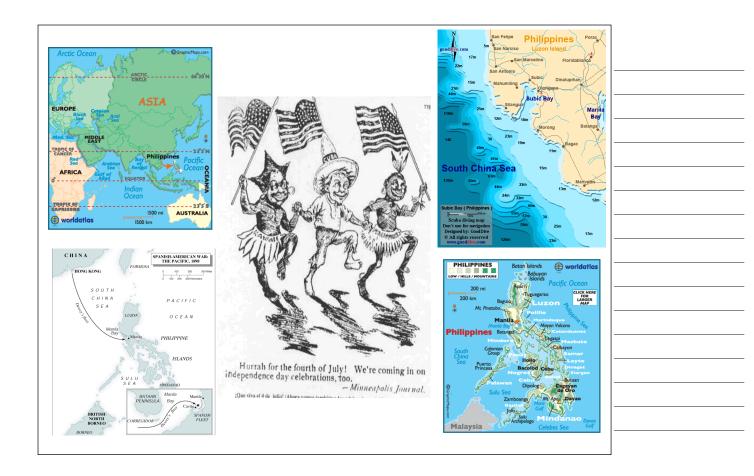

March 1897: President William McKinley agreed to a treaty of annexation

Senate did not \_\_\_\_\_ the treaty because the islanders did not want it

July, 1898: US \_\_\_\_\_ Hawaii, creating the Territory of Hawaii