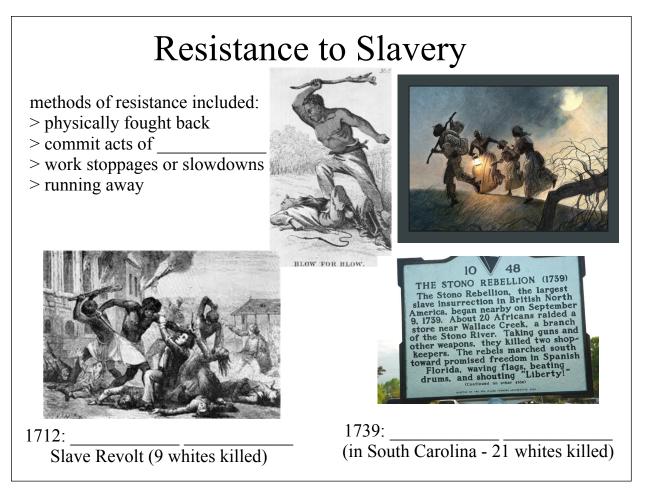

put an end to my miseries. Often did I think many of the inhabitants of the deep much more happy than myself. I envied them the freedom they enjoyed, and as often wished I could change my condition for theirs... One day they had taken a number of fishes; and when they had killed and satisfied themselves with as many as they thought fit, to our astonishment who were on the deck, rather than give any of them to us to eat as we expected, they tossed the remaining fish into the sea again, although we begged and prayed for some as well as we could, but in vain; and some of my countrymen, being pressed by hunger, took an opportunity, when they thought no one saw them, of trying to get a little privately; but they were discovered, and the attempt procured them some very severe floggings. . . .





Despite hardship, a unique African-American culture emerged as a mix of African-and-white cultures.

Blacks evolved their languages, for example \_\_\_\_\_\_ (a variation of Angola). Certain words joined English: \_\_\_\_\_\_ (peanut), 

Music was unique too with rhythmic beats, the banjo, and bongo drums. These were the ancestors of



Despite hardship, a unique African-American culture emerged as a mix of African-and-white cultures.

Blacks evolved their languages, for example Gullah (a variation of Angola). Certain words joined English: goober (peanut), gumbo (okra), and voodoo (witchcraft).

Music was unique too with rhythmic beats, the banjo, and bongo drums. These were the ancestors of jazz.