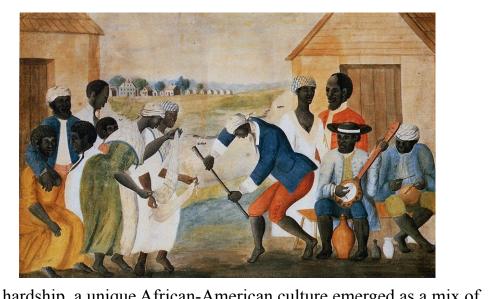

Despite hardship, a unique African-American culture emerged as a mix of African-and-white cultures.

Blacks evolved their languages, for example \_\_\_\_\_\_ (a variation of Angola). Certain words joined English: \_\_\_\_\_\_ (peanut), 

Music was unique too with rhythmic beats, the banjo, and bongo drums. These were the ancestors of

Despite hardship, a unique African-American culture emerged as a mix of African-and-white cultures.

Blacks evolved their languages, for example Gullah (a variation of Angola). Certain words joined English: goober (peanut), gumbo (okra), and voodoo (witchcraft).

Music was unique too with rhythmic beats, the banjo, and bongo drums. These were the ancestors of jazz.