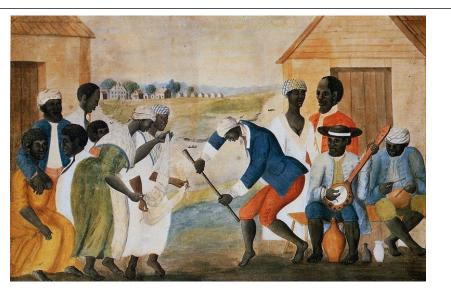

Despite hardship, a unique African-American culture emerged as a mix of African-and-white cultures.

Blacks evolved their languages, for example \_\_\_\_\_\_ (a variation of Angola). Certain words joined English: \_\_\_\_\_\_ (peanut), 

Music was unique too with rhythmic beats, the banjo, and bongo drums. These were the ancestors of

Despite hardship, a unique African-American culture emerged as a mix of African-and-white cultures.

Blacks evolved their languages, for example Gullah (a variation of Angola). Certain words joined English: goober (peanut), gumbo (okra), and voodoo (witchcraft).

Music was unique too with rhythmic beats, the banjo, and bongo drums. These were the ancestors of jazz.