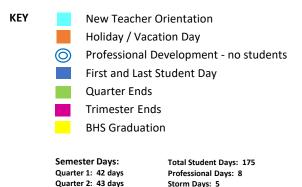

Total Teacher Davs: 183

Quarter 3: 48 days

Quarter 4: 42 days

| AUGUST 2021 |    |        |        |    |  |
|-------------|----|--------|--------|----|--|
| М           | Т  | W      | Th     | F  |  |
| 2           | 3  | 4      | 5      | 6  |  |
| 9           | 10 | 11     |        |    |  |
| 16          | 17 |        | 19     |    |  |
| 23          | 24 | 25     | (26)   | 27 |  |
| 30          | 31 | $\sim$ | $\sim$ |    |  |
|             |    |        |        |    |  |