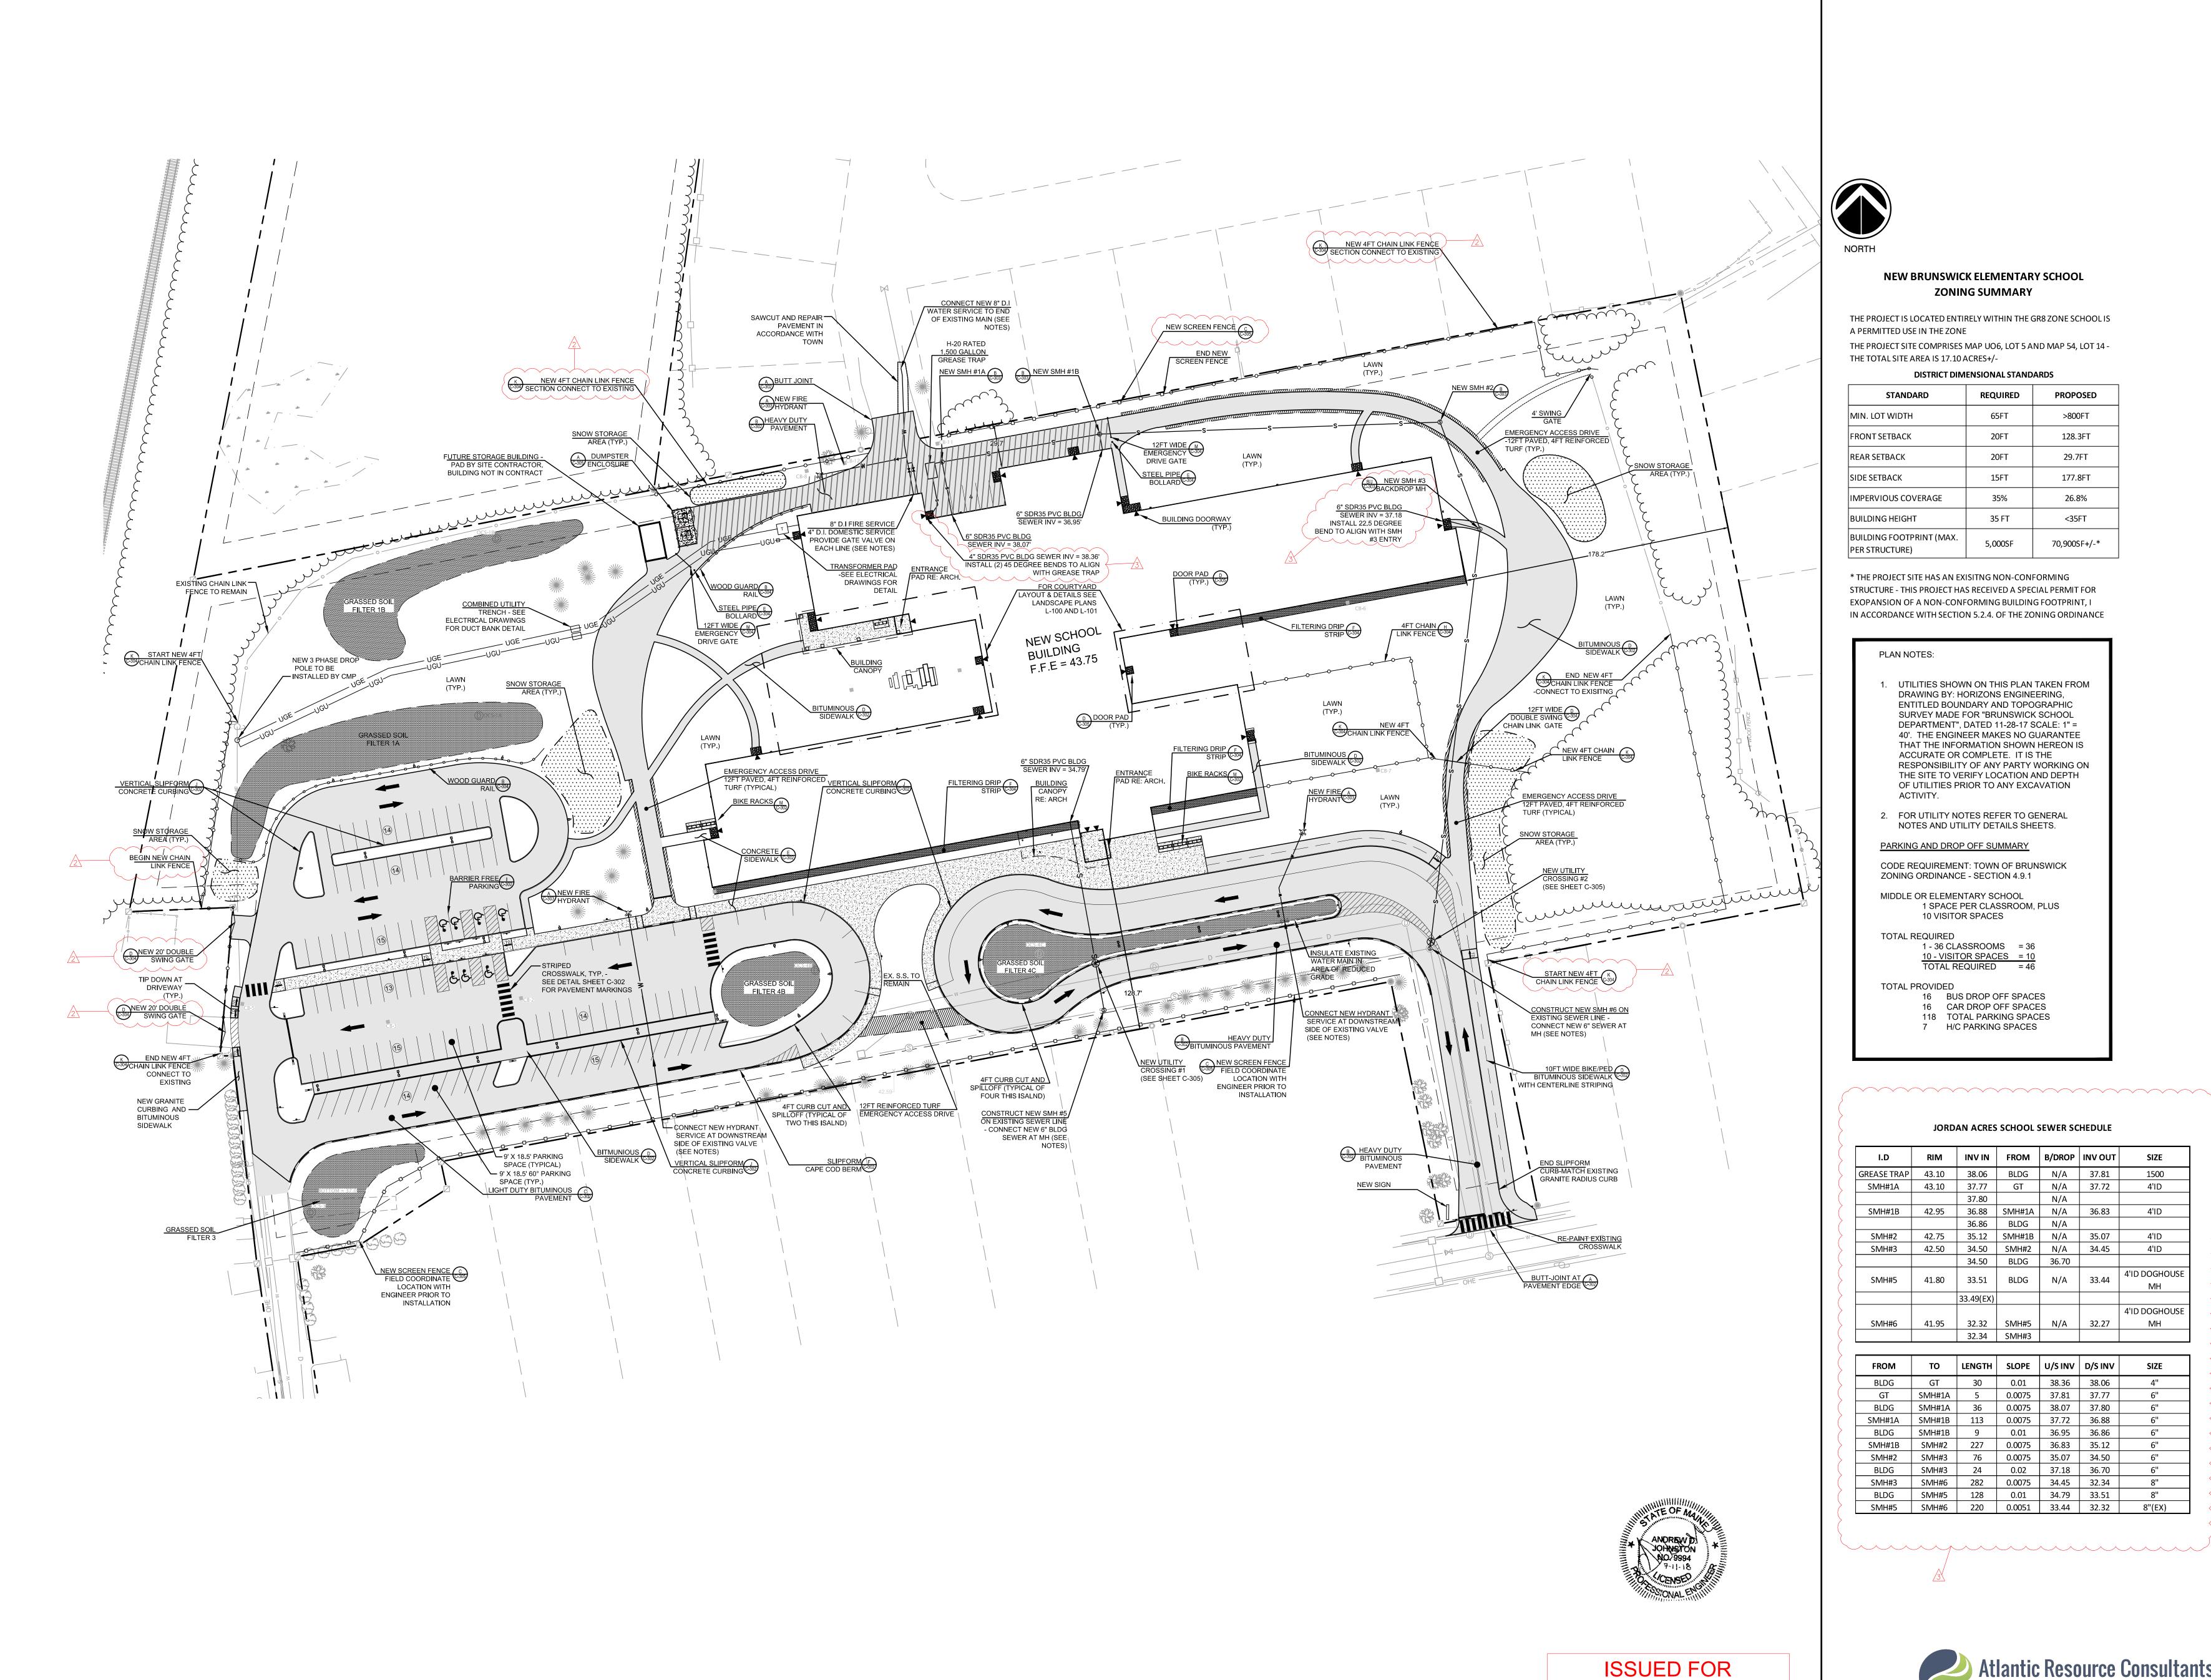

# NEW BRUNSWICK ELEMENTARY SCHOOL

THE PROJECT IS LOCATED ENTIRELY WITHIN THE GR8 ZONE SCHOOL IS A PERMITTED USE IN THE ZONE

**ZONING SUMMARY** 

THE PROJECT SITE COMPRISES MAP UO6, LOT 5 AND MAP 54, LOT 14 -THE TOTAL SITE AREA IS 17.10 ACRES+/-

#### DISTRICT DIMENSIONAL STANDARDS

| STANDARD                                   | REQUIRED | PROPOSED     |
|--------------------------------------------|----------|--------------|
| MIN. LOT WIDTH                             | 65FT     | >800FT       |
| FRONT SETBACK                              | 20FT     | 128.3FT      |
| REAR SETBACK                               | 20FT     | 29.7FT       |
| SIDE SETBACK                               | 15FT     | 177.8FT      |
| IMPERVIOUS COVERAGE                        | 35%      | 26.8%        |
| BUILDING HEIGHT                            | 35 FT    | <35FT        |
| BUILDING FOOTPRINT (MAX.<br>PER STRUCTURE) | 5,000SF  | 70,900SF+/-* |

\* THE PROJECT SITE HAS AN EXISITNG NON-CONFORMING STRUCTURE - THIS PROJECT HAS RECEIVED A SPECIAL PERMIT FOR EXOPANSION OF A NON-CONFORMING BUILDING FOOTPRINT, I IN ACCORDANCE WITH SECTION 5.2.4. OF THE ZONING ORDINANCE

### PLAN NOTES:

- 1. UTILITIES SHOWN ON THIS PLAN TAKEN FROM DRAWING BY: HORIZONS ENGINEERING, ENTITLED BOUNDARY AND TOPOGRAPHIC SURVEY MADE FOR "BRUNSWICK SCHOOL DEPARTMENT", DATED 11-28-17 SCALE: 1" = 40'. THE ENGINEER MAKES NO GUARANTEE THAT THE INFORMATION SHOWN HEREON IS ACCURATE OR COMPLETE. IT IS THE RESPONSIBILITY OF ANY PARTY WORKING ON THE SITE TO VERIFY LOCATION AND DEPTH
- ACTIVITY. 2. FOR UTILITY NOTES REFER TO GENERAL NOTES AND UTILITY DETAILS SHEETS.

OF UTILITIES PRIOR TO ANY EXCAVATION

- PARKING AND DROP OFF SUMMARY CODE REQUIREMENT: TOWN OF BRUNSWICK
- ZONING ORDINANCE SECTION 4.9.1 MIDDLE OR ELEMENTARY SCHOOL
- 1 SPACE PER CLASSROOM, PLUS 10 VISITOR SPACES
- TOTAL REQUIRED 1 - 36 CLASSROOMS = 36
- 10 VISITOR SPACES = 10 TOTAL REQUIRED = 46

## TOTAL PROVIDED

16 BUS DROP OFF SPACES 16 CAR DROP OFF SPACES 118 TOTAL PARKING SPACES 7 H/C PARKING SPACES

## JORDAN ACRES SCHOOL SEWER SCHEDULE

| I.D         | RIM   | INV IN    | FROM   | B/DROP | INV OUT | SIZE         |               |
|-------------|-------|-----------|--------|--------|---------|--------------|---------------|
| GREASE TRAP | 43.10 | 38.06     | BLDG   | N/A    | 37.81   | 1500         |               |
| SMH#1A      | 43.10 | 37.77     | GT     | N/A    | 37.72   | 4'ID         |               |
|             |       | 37.80     |        | N/A    |         |              |               |
| SMH#1B      | 42.95 | 36.88     | SMH#1A | N/A    | 36.83   | 4'ID         |               |
|             |       | 36.86     | BLDG   | N/A    |         |              |               |
| SMH#2       | 42.75 | 35.12     | SMH#1B | N/A    | 35.07   | 4'ID         |               |
| SMH#3       | 42.50 | 34.50     | SMH#2  | N/A    | 34.45   | 4'ID         |               |
|             |       | 34.50     | BLDG   | 36.70  |         |              |               |
| CN 41 1#F   | 41.00 | 22.51     | DI C   | NI/A   | 33.44   | A 22.44      | 4'ID DOGHOUSE |
| SMH#5       | 41.80 | 33.51     | BLDG   | N/A    |         | MH           |               |
|             |       | 33.49(EX) |        |        |         |              |               |
|             |       |           |        |        |         | 4'ID DOGHOUS |               |
| SMH#6       | 41.95 | 32.32     | SMH#5  | N/A    | 32.27   | MH           |               |
|             |       | 32.34     | SMH#3  |        |         |              |               |

| FROM   | то     | LENGTH | SLOPE  | U/S INV | D/S INV | SIZE   |
|--------|--------|--------|--------|---------|---------|--------|
| BLDG   | GT     | 30     | 0.01   | 38.36   | 38.06   | 4"     |
| GT     | SMH#1A | 5      | 0.0075 | 37.81   | 37.77   | 6"     |
| BLDG   | SMH#1A | 36     | 0.0075 | 38.07   | 37.80   | 6"     |
| SMH#1A | SMH#1B | 113    | 0.0075 | 37.72   | 36.88   | 6"     |
| BLDG   | SMH#1B | 9      | 0.01   | 36.95   | 36.86   | 6"     |
| SMH#1B | SMH#2  | 227    | 0.0075 | 36.83   | 35.12   | 6"     |
| SMH#2  | SMH#3  | 76     | 0.0075 | 35.07   | 34.50   | 6"     |
| BLDG   | SMH#3  | 24     | 0.02   | 37.18   | 36.70   | 6"     |
| SMH#3  | SMH#6  | 282    | 0.0075 | 34.45   | 32.34   | 8"     |
| BLDG   | SMH#5  | 128    | 0.01   | 34.79   | 33.51   | 8"     |
| SMH#5  | SMH#6  | 220    | 0.0051 | 33.44   | 32.32   | 8"(EX) |