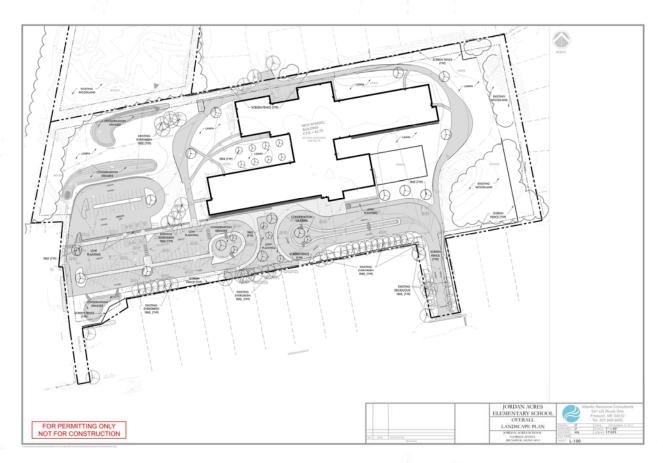

stems options

Geothermal

- Test well results
- Air Source heat pumps

Subcommittee/ working group discussion

Playground committee kick-off

New Business Items and General Discussion Next Building Committee Meeting:

• Thursday, January 11th, 2018



### **Review of Site Activities**

- Site Survey
- Materials testing







### **OVERALL SITE PLAN**





#### LIBRARY/CAFETERIA COURTYARD PLAN





### **ART COURTYARD PLAN**



### Brunswick Elementary School Elevation – Outdoor Art Classroom

**Option 1: Enclosed on three sides** Scale 1/2" = 1'-0" Joshua Tompkins Landscape Architecture / PDT Architects / Atlantic Resource Consultants December 8, 2017



### **ART COURTYARD SECTION**



### SITE PERMITS

- DEP Permit: submitted 11/22/17
- Planning board sketch plans: submitted 12/12/17





# Public comment



10 January 2018

9







#### View at main entry

**PDT** 



### View from parent drop-off





### View of library/ cafeteria courtyard





### View of library/ cafeteria courtyard



### **Mechanical Systems**

- Geothermal
  - Test well results
- Air source heat pumps



**Economic Comparison of Alternatives** 



|       | Yearly Savings vs Alt 1 | Yearly Total<br>Operating Cost (\$) | Yearly Utility<br>Cost (\$) | Yearly Maintenance<br>Cost (\$) | Plant<br>kWh/ton-hr |
|-------|-------------------------|-------------------------------------|-----------------------------|---------------------------------|---------------------|
| Alt 1 | 0                       | 68,855                              | 68,855                      | 0