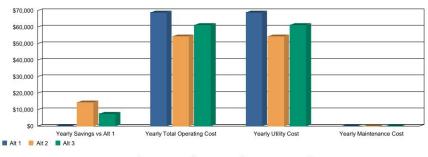

### **Mechanical Systems**

- Geothermal
  - Test well results
- Air source heat pumps

**Economic Comparison of Alternatives** 

|       | Yearly Savings vs Alt 1 | Yearly Total<br>Operating Cost (\$) | Yearly Utility<br>Cost (\$) | Yearly Maintenance<br>Cost (\$) | Plant<br>kWh/ton-hr |
|-------|-------------------------|-------------------------------------|-----------------------------|---------------------------------|---------------------|
| Alt 1 | 0                       | 68,855                              | 68,855                      | 0                               | 1,661.910           |
| Alt 2 | 14,441                  | 54,414                              | 54,414                      | 0                               | 0.303               |
| Alt 3 | 7,525                   | 61,330                              | 61,330                      | 0                               | 0.697               |