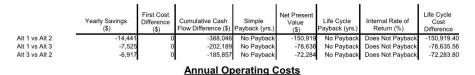

### **Mechanical Systems**

- Geothermal
  - Test well results
- Air source heat pumps

**Economic Comparison of Alternatives** 

|       | Yearly Savings vs Alt 1 | Yearly Total<br>Operating Cost (\$) | Yearly Utility<br>Cost (\$) | Yearly Maintenance<br>Cost (\$) | Plant<br>kWh/ton-hr |
|-------|-------------------------|-------------------------------------|-----------------------------|---------------------------------|---------------------|
| Alt 1 | 0                       | 68,855                              | 68,855                      | 0                               | 1,661.910           |
| Alt 2 | 14,441                  | 54,414                              | 54,414                      | 0                               | 0.303               |
| Alt 3 | 7,525                   | 61,330                              | 61,330                      | 0                               | 0.697               |