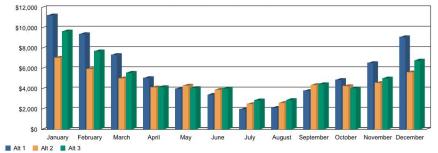

| Yearly Total<br>Operating Cost (\$) | Yearly Utility<br>Cost (\$) | Yearly Maintenance<br>Cost (\$) | Plant<br>kWh/ton-hr |
|-------|-------------------------|-------------------------------------|-----------------------------|---------------------------------|---------------------|
| Alt 1 | 0                       | 68,855                              | 68,855                      | 0                               | 1,661.910           |
| Alt 2 | 14,441                  | 54,414                              | 54,414                      | 0                               | 0.303               |
| Alt 3 | 7,525                   | 61,330                              | 61,330                      | 0                               | 0.697               |

AA

#### Monthly Utility Costs





### Subcommittees / working Groups

- Playground committee kick-off





# **New Business Items**



10 January 2018

18

## THANK YOU



10 January 2018

19