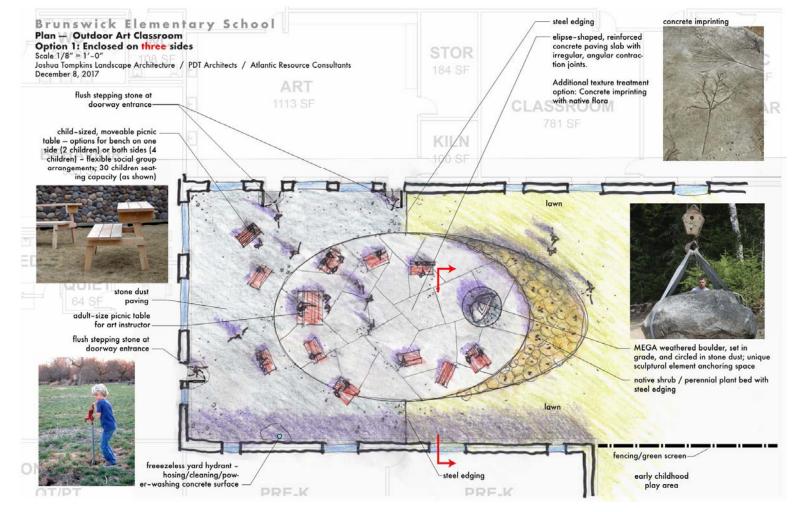

### Brunswick Elementary School Elevation – Outdoor Art Classroom

**Option 1: Enclosed on three sides** Scale 1/2" = 1'-0" Joshua Tompkins Landscape Architecture / PDT Architects / Atlantic Resource Consultants December 8, 2017