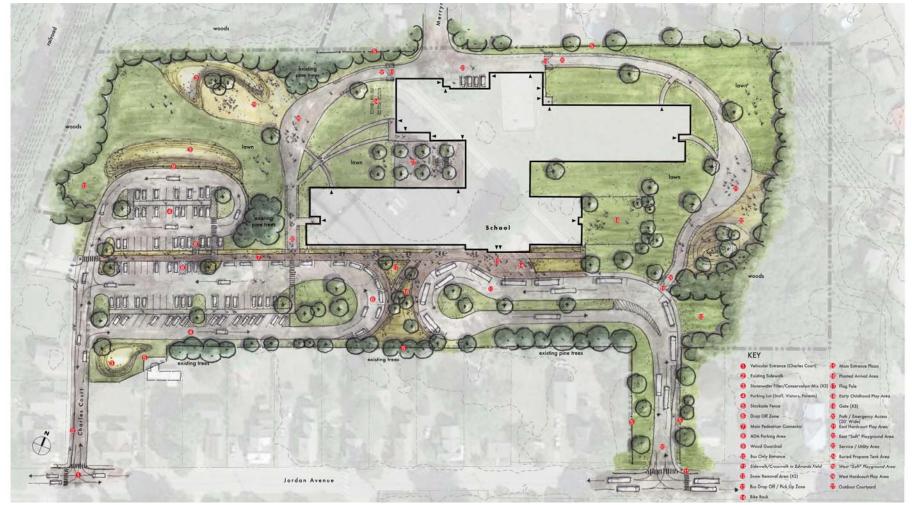

ol**

# December 14, 2017 Building Committee Meeting



### Agenda

Approval of Minutes of November 16<sup>th</sup> Building Committee Meeting Review of Scheduled Activities Update on Site Plans

- Outdoor art Classroom
- DEP submission
- Planning board Submission

**Public Comment** 

Update on user meetings

- Teacher meeting discussions
  Toilet fixtures
- Cafeteria/ Kitchen meeting

Update on Building Exteriors

Night entry/ library courtyard facades

Mechanical Systems options

Geothermal

- Test well results
- Air Source heat pumps

Subcommittee/ working group discussion

Playground committee kick-off

New Business Items and General Discussion Next Building Committee Meeting:

• Thursday, January 11th, 2018



### **Review of Site Activities**

- Site Survey
- Materials testing







### **OVERALL SITE PLAN**





#### LIBRARY/CAFETERIA COURTYARD PLAN





### **ART COURTYARD PLAN**



### Brunswick Elementary School Elevation – Outdoor Art Classroom

**Option 1: Enclosed on three sides** Scale 1/2" = 1'-0" Joshua Tompkins Landscape Architecture / PDT Architects / Atlantic Resource Consultants December 8, 2017



### **ART COURTYARD SECTION**



### SITE PERMITS

- DEP Permit: submitted 11/22/17
- Planning board sketch plans: submitted 12/12/17





# Public comment



10 January 2018

9







#### View at main entry

**PDT** 



### View from parent drop-off





### View of library/ cafeteria courtyard





### View of library/ cafeteria courtyard



### **Mechanical Systems**

- Geothermal
  - Test well results
- Air source heat pumps



**Economic Comparison of