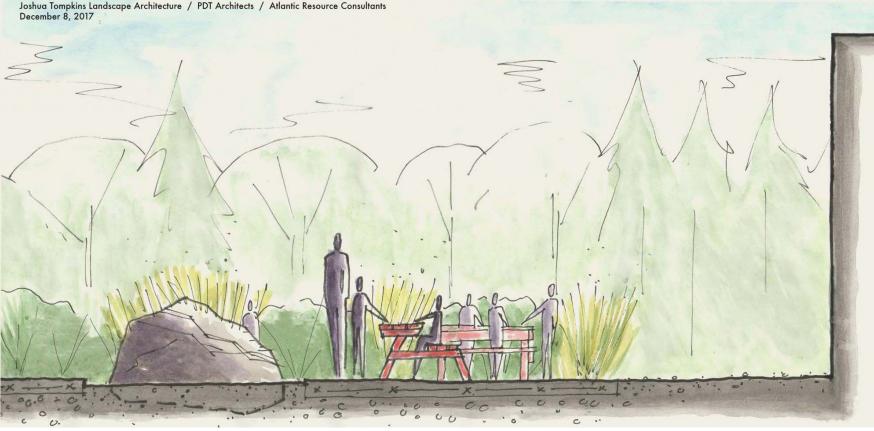

### Brunswick Elementary School Elevation – Outdoor Art Classroom

**Option 1: Enclosed on three sides** Scale 1/2" = 1'-0" Joshua Tompkins Landscape Architecture / PDT Architects / Atlantic Resource Consultants December 8, 2017