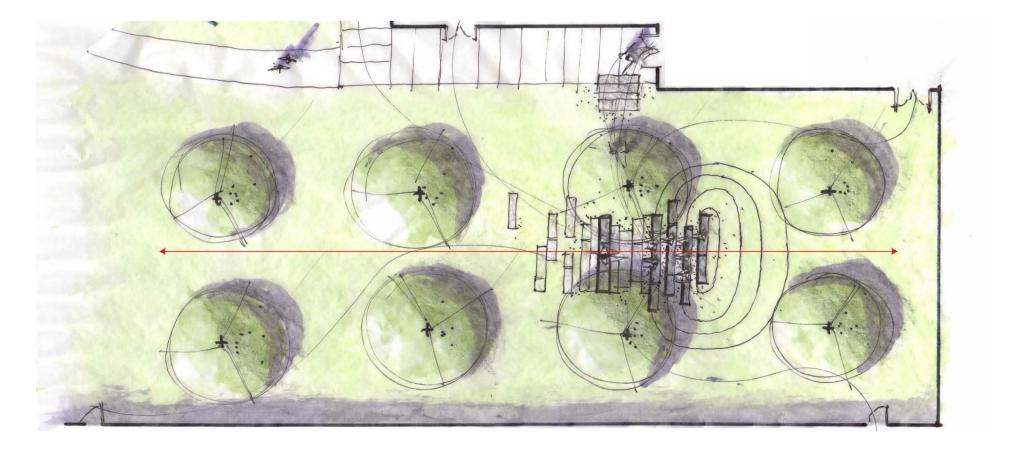

ing Committee Meeting



### Agenda

Approval of Minutes of November 16<sup>th</sup> Building Committee Meeting Review of Scheduled Activities Update on Site Plans

- Outdoor art Classroom
- DEP submission
- Planning board Submission

**Public Comment** 

Update on user meetings

- Teacher meeting discussions
  Toilet fixtures
- Cafeteria/ Kitchen meeting

Update on Building Exteriors

Night entry/ library courtyard facades

Mechanical Systems options

Geothermal

- Test well results
- Air Source heat pumps

Subcommittee/ working group discussion

Playground committee kick-off

New Business Items and General Discussion Next Building Committee Meeting:

• Thursday, January 11th, 2018



### **Review of Site Activities**

- Site Survey
- Materials testing







### **OVERALL SITE PLAN**





#### LIBRARY/CAFETERIA COURTYARD PLAN





### **ART COURTYARD PLAN**



### Brunswick Elementary School Elevation – Outdoor Art Classroom

**Option 1: Enclosed on three sides** Scale 1/2" = 1'-0" Joshua Tompkins Landscape Architecture / PDT Architects / Atlantic Resource Consultants December 8, 2017



### **ART COURTYARD SECTION**



### SITE PERMITS

- DEP Permit: submitted 11/22/17
- Planning board sketch plans: submitted 12/12/17





# Public comment



10 January 2018

9







#### View at main entry

**PDT** 



### View from parent drop-off





### View of library/ cafeteria courtyard





### View of library/ cafeteria courtyard



### **Mechanical Systems**

- Geothermal
  - Test well results
- Air source heat pumps



**Economic Comparison of Alternatives** 



|       | Ye