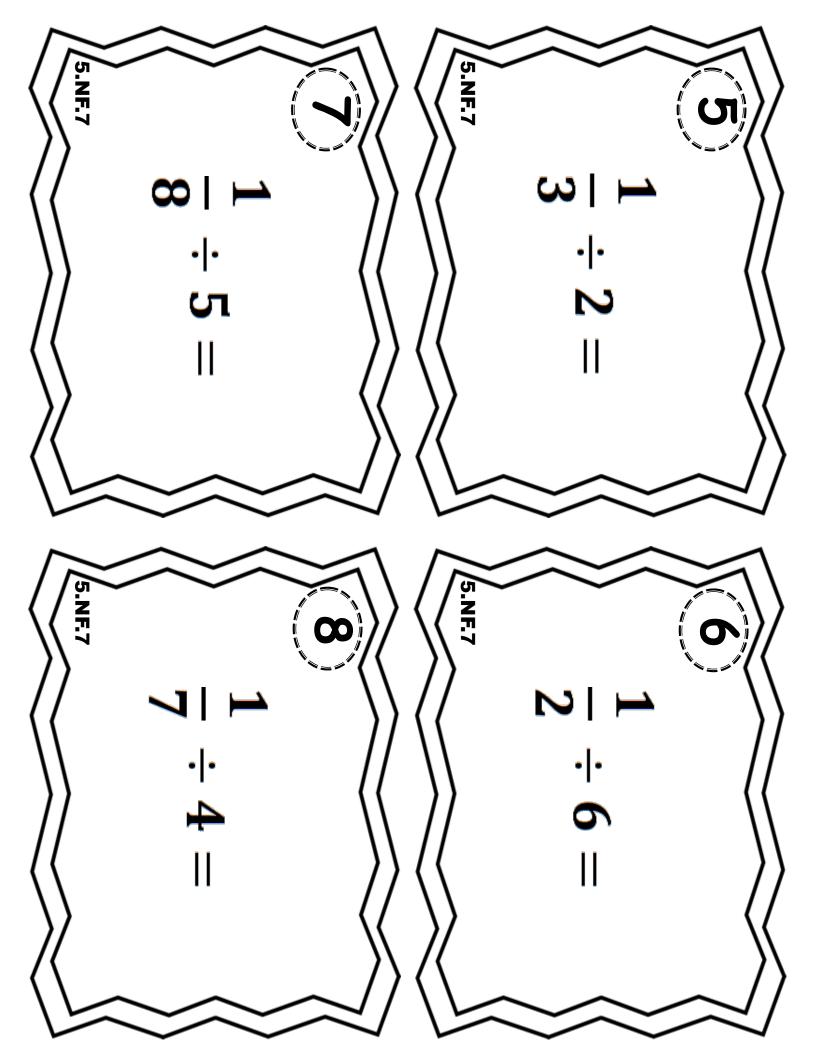

Jill has 5 cups of chocolate chips. She divides the chocolate chips into 1/3 cup servings. How many servings does she have?

5.NF.7

Zoe had 1/9 of a pound of sugar. She split the sugar equally into 4 bowls. What fraction of a pound of sugar was in each bowl?

Brock had 1/3 of a pizza.
He split the pizza into 7
equal pieces. What
fraction of a pizza was
each piece?

5.NF.7



Brad has a board that is 8 feet long. He cuts the board into pieces that are 1/3 of a foot long. How many pieces does Brad have?

/5.NF.7

5.NF.7

How much orange juice will each friend get if 4 friends split 1/3 of a gallon equally?

### 5.NF.7

Jose has 6 sub sandwiches. He cuts each sandwich into fourths. How many pieces does he have?

## 

Jacklyn has a ribbon that is a 1/2 foot long. She cuts the ribbon int