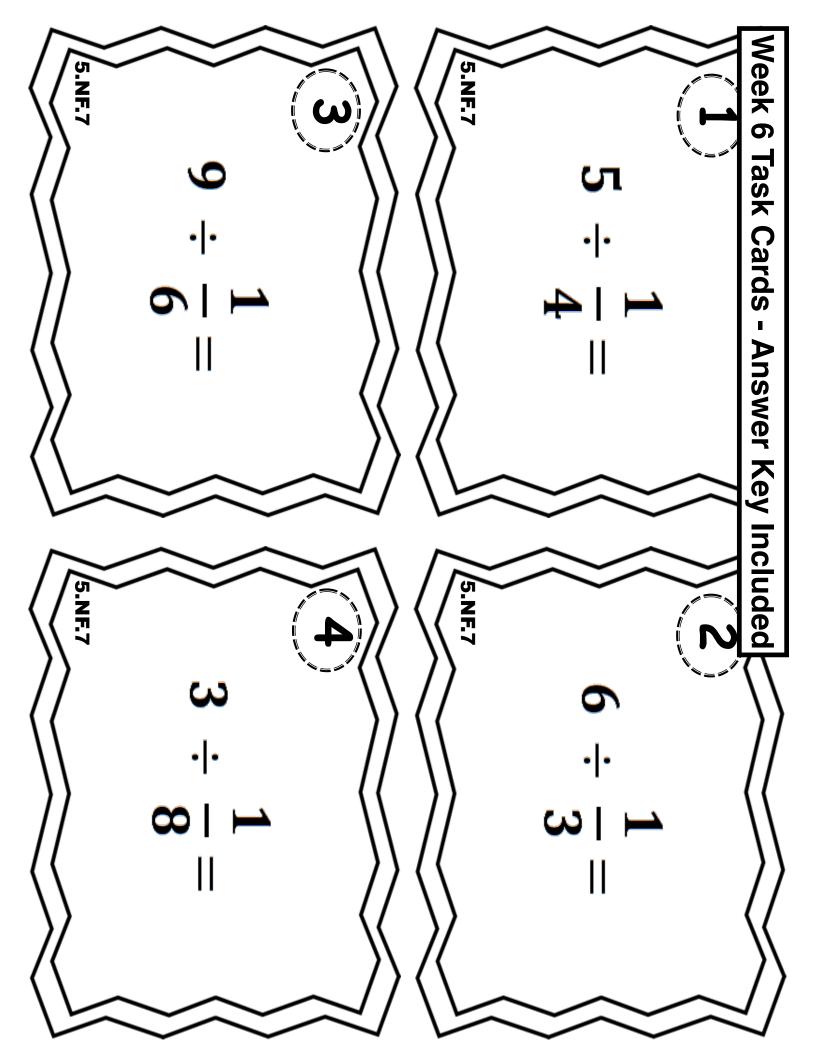

Jill has 5 cups of chocolate chips. She divides the chocolate chips into 1/3 cup servings. How many servings does she have?

5.NF.7

Zoe had 1/9 of a pound of sugar. She split the sugar equally into 4 bowls. What fraction of a pound of sugar was in each bowl?

Brock had 1/3 of a pizza.
He split the pizza into 7
equal pieces. What
fraction of a pizza was
each piece?

5.NF.7



Brad has a board that is 8 feet long. He cuts the board into pieces that are 1/3 of a foot long. How many pieces does Brad have?

/5.NF.7

5.NF.7

How much orange juice will each friend get if 4 friends split 1/3 of a gallon equally?

### 5.NF.7

Jose has 6 sub sandwiches. He cuts each sandwich into fourths. How many pieces does he have?

## 

Jacklyn has a ribbon that is a 1/2 foot long. She cuts the ribbon i