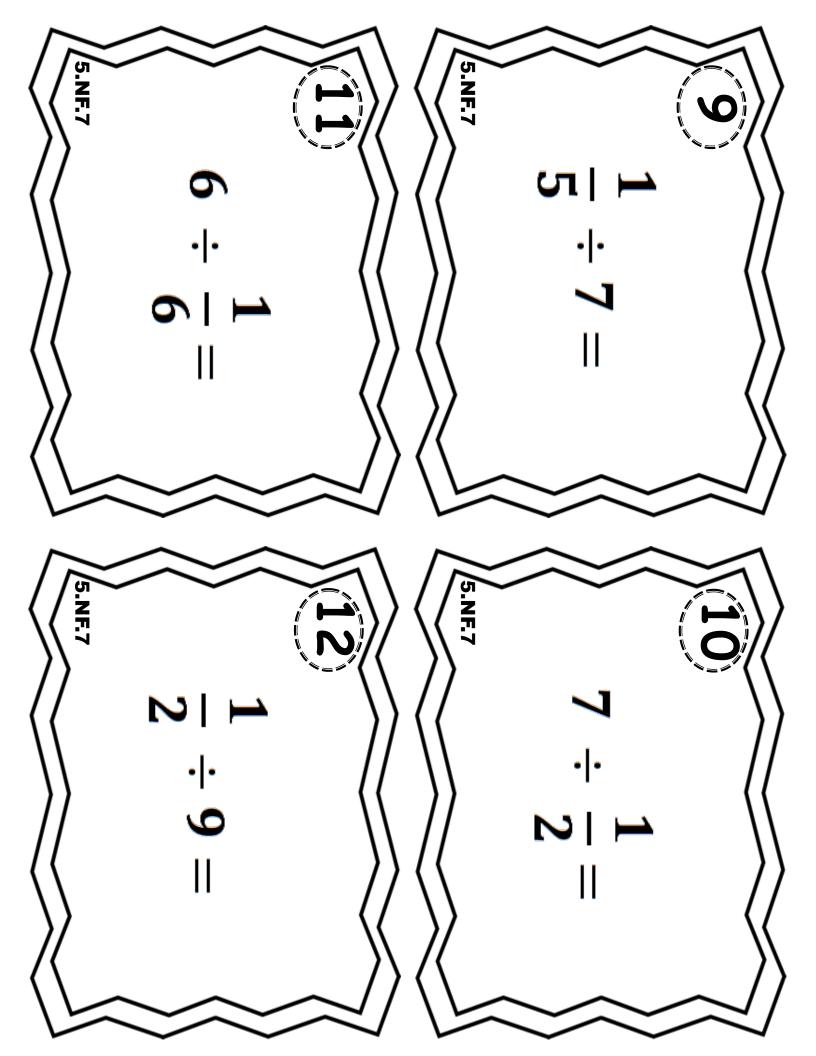

Jill has 5 cups of chocolate chips. She divides the chocolate chips into 1/3 cup servings. How many servings does she have?

5.NF.7

Zoe had 1/9 of a pound of sugar. She split the sugar equally into 4 bowls. What fraction of a pound of sugar was in each bowl?

Brock had 1/3 of a pizza.
He split the pizza into 7
equal pieces. What
fraction of a pizza was
each piece?

5.NF.7



Brad has a board that is 8 feet long. He cuts the board into pieces that are 1/3 of a foot long. How many pieces does Brad have?

/5.NF.7

5.NF.7

How much orange juice will each friend get if 4 friends split 1/3 of a gallon equally?

### 5.NF.7

Jose has 6 sub sandwiches. He cuts each sandwich into fourths. How many pieces does he have?

## 

Jacklyn has a ribbon that is a 1/2 foot long. She cuts the ribbon into