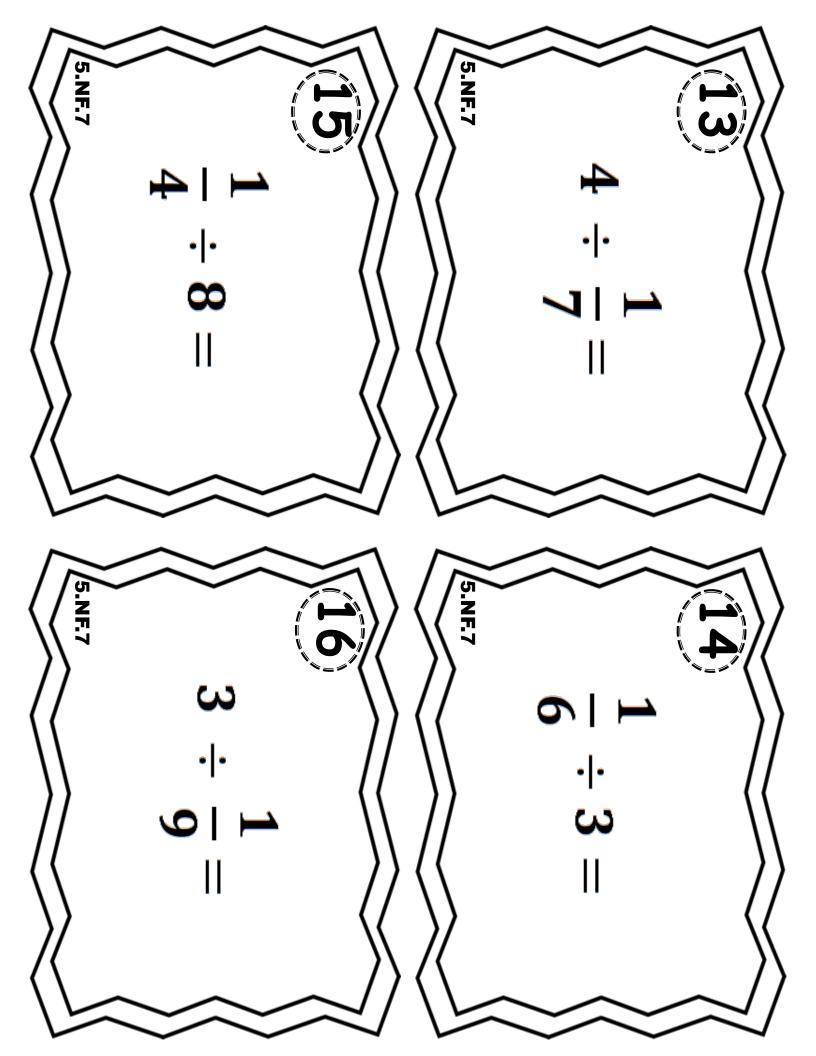

Jill has 5 cups of chocolate chips. She divides the chocolate chips into 1/3 cup servings. How many servings does she have?

5.NF.7

Zoe had 1/9 of a pound of sugar. She split the sugar equally into 4 bowls. What fraction of a pound of sugar was in each bowl?

Brock had 1/3 of a pizza.
He split the pizza into 7
equal pieces. What
fraction of a pizza was
each piece?

5.NF.7



Brad has a board that is 8 feet long. He cuts the board into pieces that are 1/3 of a foot long. How many pieces does Brad have?

/5.NF.7

5.NF.7

How much orange juice will each friend get if 4 friends split 1/3 of a gallon equally?

### 5.NF.7

Jose has 6 sub sandwiches. He cuts each sandwich into fourths. How many pieces does he have?

## 

Jacklyn has a ribbon that is a 1/2 foot long. She cuts the ribbon into 6