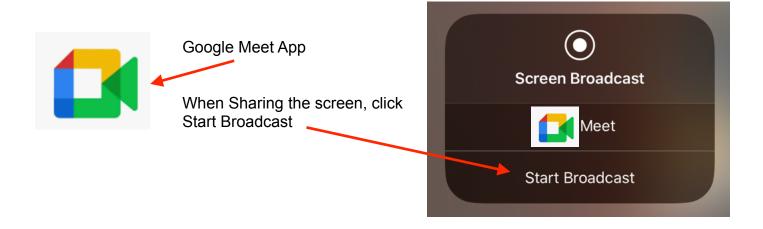

## Brenthaven iPad Case iPad Case Stand Volume Buttons

4. Turn Microphone off in Google Meet

- 5. Share Screen on iPad
- 6. Open Camera
- 7. Switch Camera from Front Facing to Rear Facing

Setting up the Justand: <a href="https://www.youtube.com/watch?v=MSxf8rx3onk">https://www.youtube.com/watch?v=MSxf8rx3onk</a>