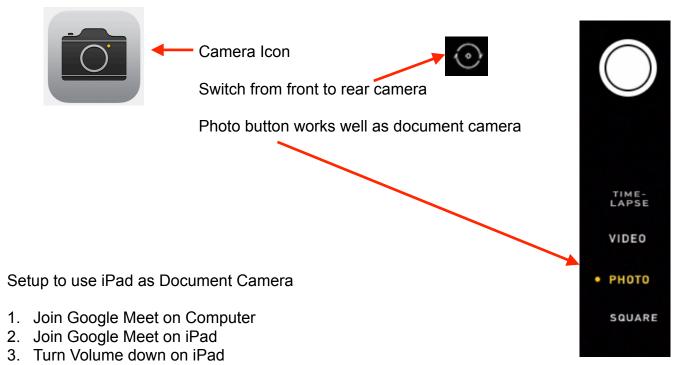

## Brenthaven iPad Case iPad Case Stand Volume Buttons

4. Turn Microphone off in Google Meet

- 5. Share Screen on iPad
- 6. Open Camera
- 7. Switch Camera from Front Facing to Rear Facing

Setting up the Justand: <a href="https://www.youtube.com/watch?v=MSxf8rx3onk">https://www.youtube.com/watch?v=MSxf8rx3onk</a>

iPad as Document Camera without airplay: <a href="https://www.youtube.com/watch?">https://www.youtube.com/watch?</a> v=kOpx19SGG34

iPad as Document Camera: <a href="https://www.youtube.com/watch?">https://www.youtube.com/watch?</a> v=bXwOqYXwyiI