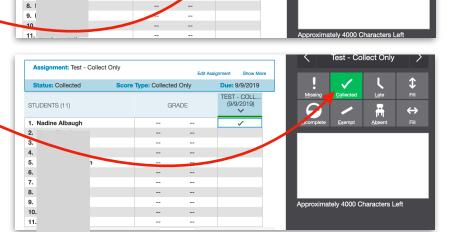

STUDENTS (11)

2. 1

3. . 4. I 5. I 6. ( ment: Test -Collected Only

1. Click on a Grading Cell for the Assignment.

Scoresheet

ш

2. From the Grading Window choose Collected

Due: 9/10/2019

GRADE

Test -Collected Only

3. Click the Vertical Fill to Fill all cells.