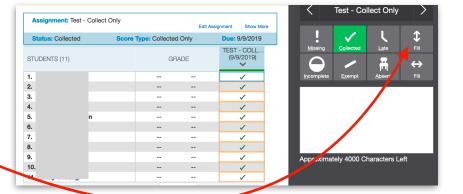

## Power Teacher Pro - Setup: Collected Only - Score Type

**a** Create: Test -Collected Only 1. When setting up the new Assignment click the drop down in Students Standards Publish Assignment the Score Type list and choose: **Collected Only** Classes Select Classes 1 Class: ADV(1-4) Homeroom eignment Name\* Test -Collected Only Category \* Classwork/Graded A... Score Type Collected Only Due Date\* Putting in Checked Symbol A+ Grading Assignments Assignment List 1 Go to the Scoresheet View to input grades. Students

STUDENTS (11)

2. 1

3. . 4. I 5. I 6. ( ment: Test -Collected Only

1. Click on a Grading Cell for the Assignment.

Scoresheet

ш

2. From the Grading Window choose Collected



Due: 9/10/2019

GRADE

Test -Collected Only

3. Click the Vertical Fill to Fill all cells.