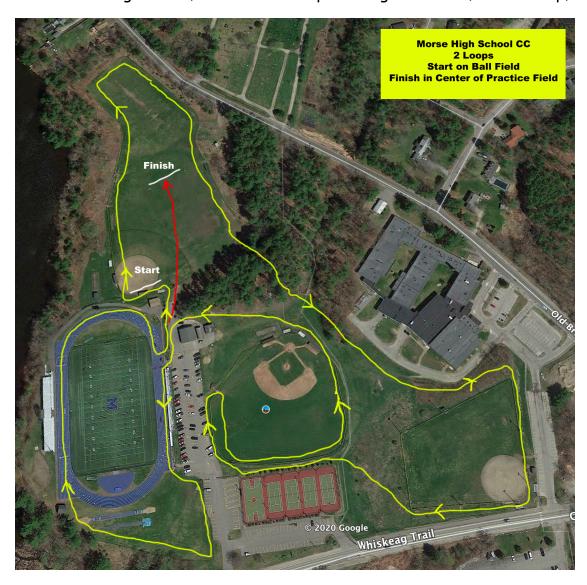

## BHS Cross Country 2020

Update: Thursday - 9/24/2020

Friday, October 25th: Varsity Meet at Morse - Boys at 4:00 - Girls at 4:30 Saturday, October 26th: JV Meet at Morse - Boys at 9:00 - Girls at 9:30

Location: Edward J. McMann Athletic Complex: 181 Congress Ave, Bath, ME 04530