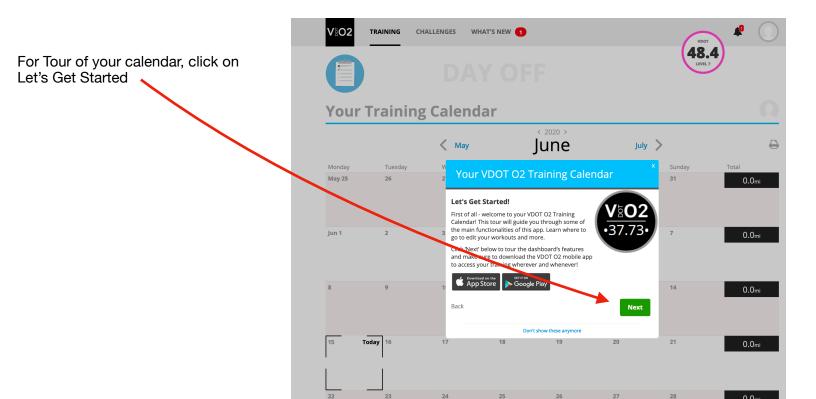

# **Create a profile**

Your profile will only be visible to you and your coach

1 2