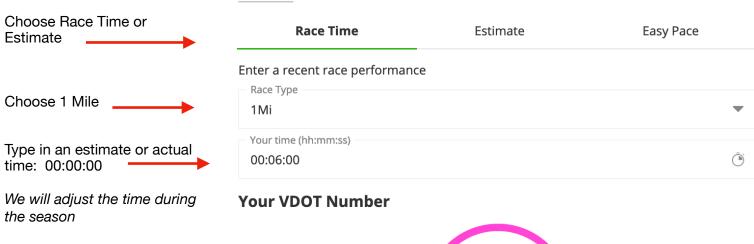

# **Determine your VDOT**

#### What is VDOT?

A measure of your current running ability, used to calculate proper training and races paces.

See more

Your race performance estimates from your Mile Time

Based on your performance, here are the equivalent race performances: