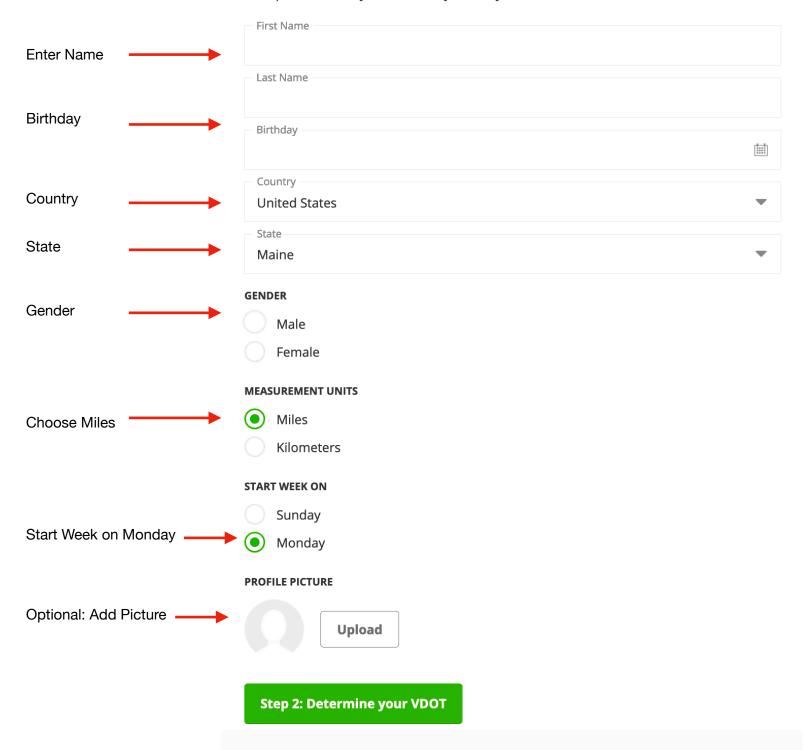

# **Create a profile**

Your profile will only be visible to you and your coach

1 2