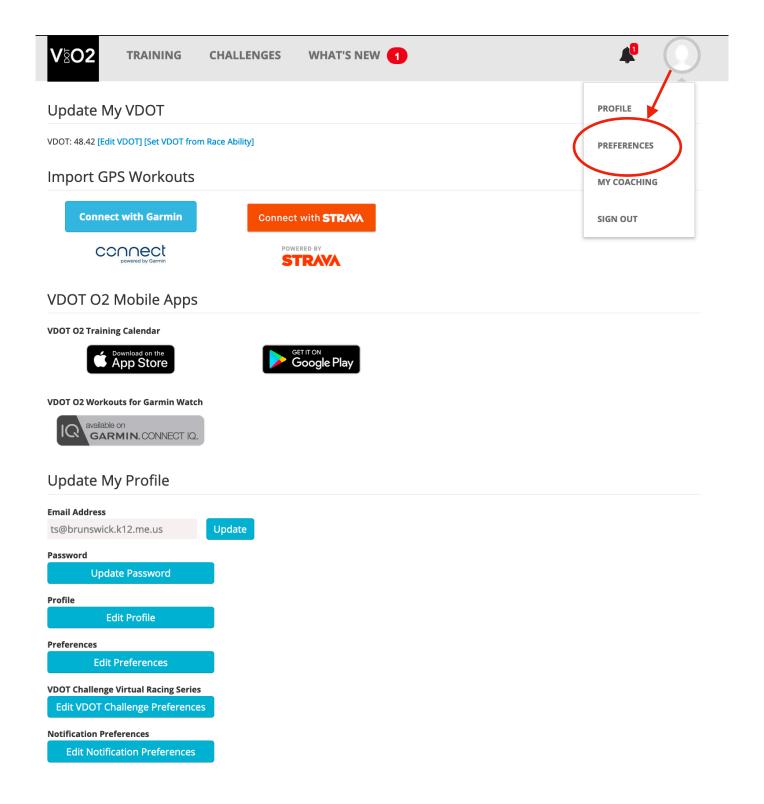

These options may be changed under your Preferences.

### **Virtual Races**

 Opt in to participate in free virtual racing series against the global VDOT Community. (Terms of Service)

Affiliation (Optional)

Done: Go to Calendar

To adjust your settings click on your image and choose Preferences.