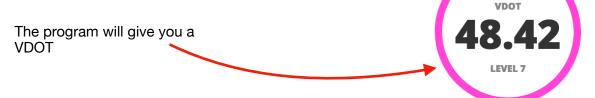

#### What is VDOT?

A measure of your current running ability, used to calculate proper training and races paces.

See more

Your race performance estimates from your Mile Time

Based on your performance, here are the equivalent race performances: